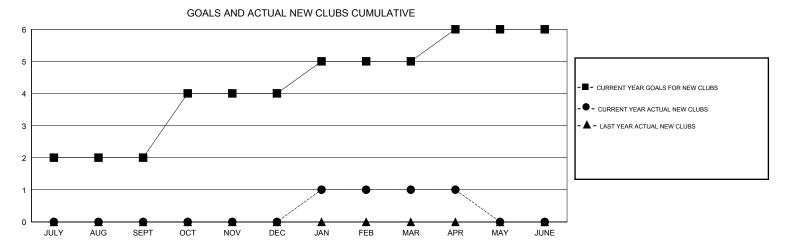

## MONTHLY MEMBERSHIP PROGRESS REPORT

District 317 D

Results as of: 4/30/2017

| DROPPED CLUBS: 2  DROPPED MEMBERS |           | 55 CLUBS OF 86 ADDED 1 OR MORE<br>NEW MEMBERS | GENDER DISTRIB  MALE  FEMALE    | EUTION<br>2,637 (82.82%)<br>547 (17.18%) |     |
|-----------------------------------|-----------|-----------------------------------------------|---------------------------------|------------------------------------------|-----|
| DECEASED                          | 14        | CLICK HERE FOR CUMULATIVE MEMBERSHIP DATA     | TOTAL FAMILY UNIT MEMBERS       |                                          | 752 |
| CLUB CANCELLED OTHER              | 45<br>287 |                                               | FAMILY MEMBERS PAYING HALF DUES |                                          | 397 |
| TOTAL                             | 346       |                                               |                                 |                                          |     |