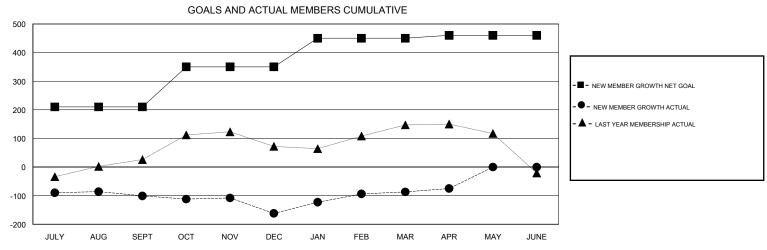

## MONTHLY MEMBERSHIP PROGRESS REPORT

District 317 D

Results as of: 4/30/2017

| DROPPED CLUBS: 2  DROPPED MEMBERS |           | 55 CLUBS OF 86 ADDED 1 OR MORE<br>NEW MEMBERS | GENDER DISTRIB  MALE  FEMALE    | EUTION<br>2,637 (82.82%)<br>547 (17.18%) |     |
|-----------------------------------|-----------|-----------------------------------------------|---------------------------------|------------------------------------------|-----|
| DECEASED                          | 14        | CLICK HERE FOR CUMULATIVE MEMBERSHIP DATA     | TOTAL FAMILY UNIT MEMBERS       |                                          | 752 |
| CLUB CANCELLED OTHER              | 45<br>287 |                                               | FAMILY MEMBERS PAYING HALF DUES |                                          | 397 |
| TOTAL                             | 346       |                                               |                                 |                                          |     |