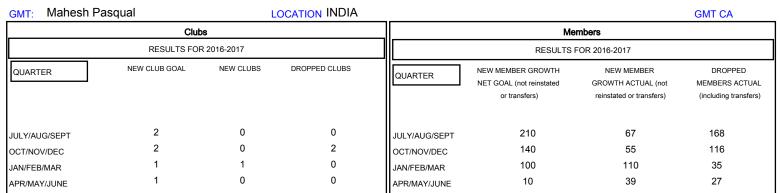

## MONTHLY MEMBERSHIP PROGRESS REPORT

District 317 D

Results as of: 4/30/2017

| DROPPED CLUBS: 2  DROPPED MEMBERS |           | 55 CLUBS OF 86 ADDED 1 OR MORE<br>NEW MEMBERS | GENDER DISTRIB  MALE  FEMALE    | EUTION<br>2,637 (82.82%)<br>547 (17.18%) |     |
|-----------------------------------|-----------|-----------------------------------------------|---------------------------------|------------------------------------------|-----|
| DECEASED                          | 14        | CLICK HERE FOR CUMULATIVE MEMBERSHIP DATA     | TOTAL FAMILY UNIT MEMBERS       |                                          | 752 |
| CLUB CANCELLED OTHER              | 45<br>287 |                                               | FAMILY MEMBERS PAYING HALF DUES |                                          | 397 |
| TOTAL                             | 346       |                                               |                                 |                                          |     |